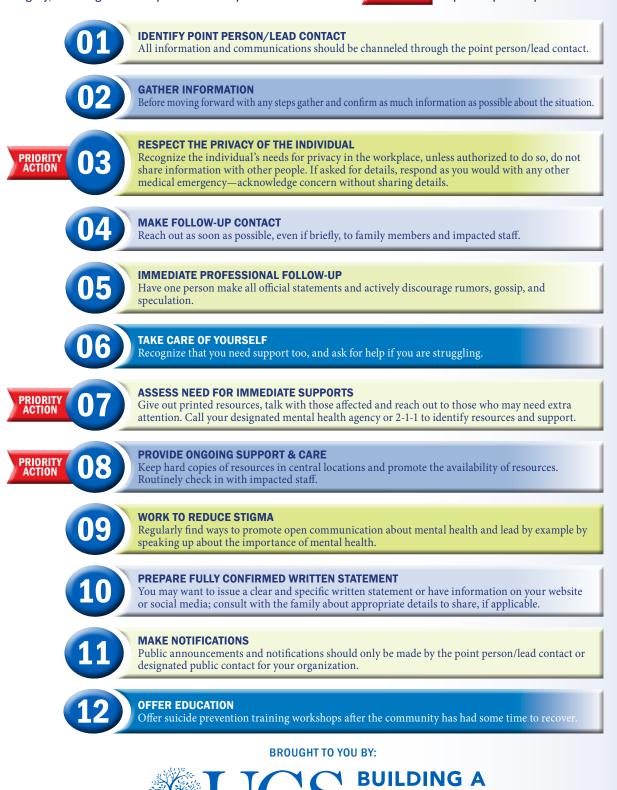

## **After a Suicide: Postvention Steps Quick Guide**

If you or your community is impacted by suicide death or other tragedy, use this guide for steps on how to respond.

These priority action steps are critically important parts of postvention